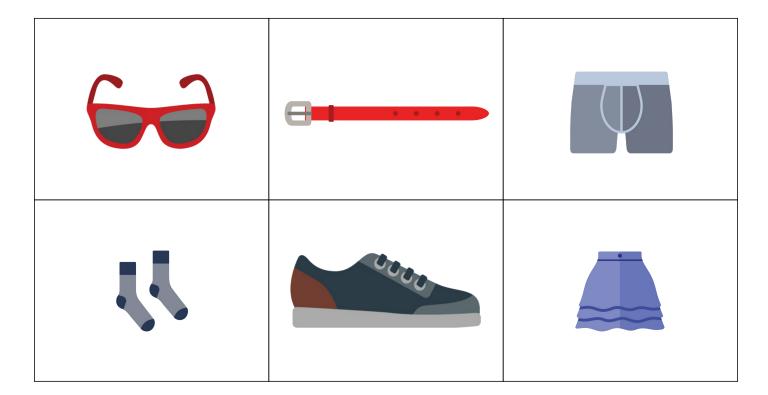

## **Vocabulary Game Clothes**

| This is a shield cap. | This is a T-shirt.           | a gray suit jacket                |
|-----------------------|------------------------------|-----------------------------------|
| a blue tie            | This is a watch.             | This is a handbag.                |
| a yellow hat          | one pair of blue<br>trousers | a brown winter<br>jacket          |
| This is a dress.      | This is an undershirt.       | a jacket with hood<br>or a hoodie |
| These are sunglasses. | This is a belt.              | a pair of<br>underpants           |

## **Vocabulary Game Clothes**

| one pair of socks | This is a shoe. | This is a skirt. |
|-------------------|-----------------|------------------|
|                   |                 |                  |
|                   |                 |                  |
|                   |                 |                  |
|                   |                 |                  |